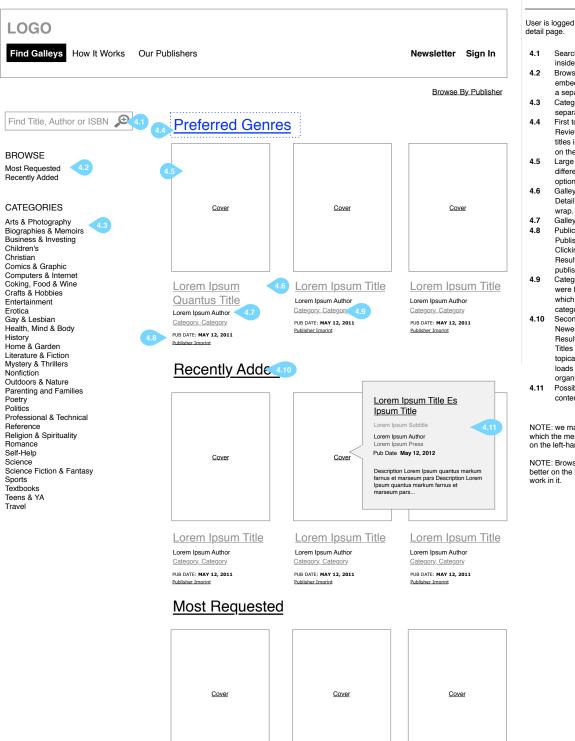

#### User is logged in and visits galley detail page.

4.0

- 4.1 Search field with instructional text inside; text disappears onClick 4.2 Browse options. These also appear embedded in the page. These go to
- a separate Results page 4.3 Categories (genres). These go to a separate Results page
- 4.4 First topical group on page. For Reviewers we can show the newest titles in genres they prefer as listed on their profile.
- 4.5 Large covers. Note these may be a different size than the homepage options
- 4.6 Galley Title. Clicking goes to Galley Detail Page. Title and author can
- 4.7 Galley Author. Not clickable. 4.8 Publication Date (not clickable) and Publisher (or Imprint, if applicable). Clicking publishers loads Search Results page of items from publisher in order of most recent. 4.9 Category. Show all (but limit - we
- were having trouble determining which 2 to show); clicking results in category search.
- 4.10 Second topical group on page: Newest Titles. Clicking loads the Results Page: Recently Added Titles (notice Most Requested topical group has same behavior loads Most Requested Results organized by most requested first).
- 4.11 Possible rollover instead of in-page content (would replace lower text)

NOTE: we may have sub-categories, for which the menu expands accordian-style on the left-hand side.

NOTE: Browse by publisher might work better on the left-hand side if possible to

> Page 4 of 40 Travis Alber · Updated: Mon Oct 29 2012