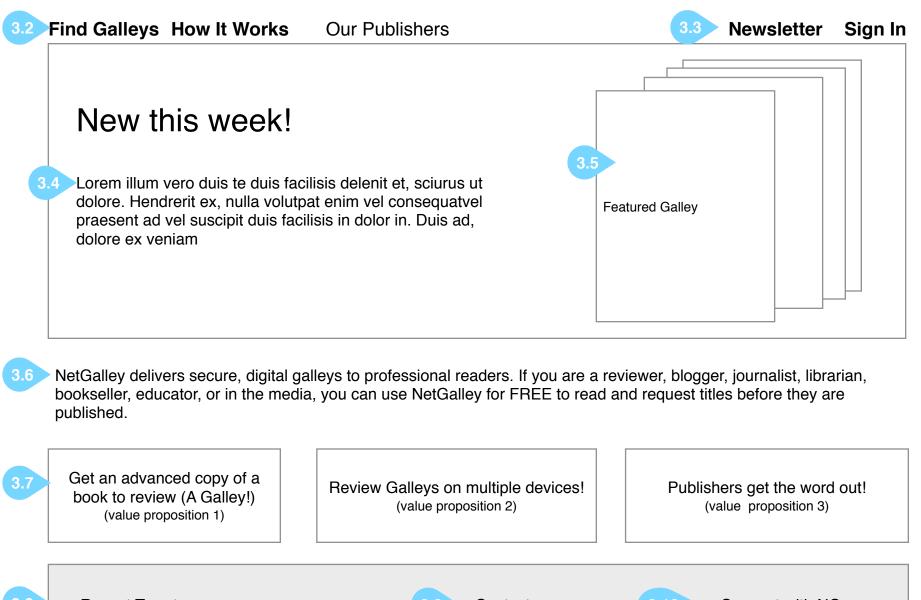

## 3.0

User is not logged in and visits homepage. Design and copy is not final.

- **3.1** Logo universal homepage link
- **3.2** Navigation open to non-members
- **3.3** Newsletter Request and link to Sign In (Sign In takes user to sign in / registration page. Are we archiving newsletters on the site, and if so, where

do they go? In the About section?)

- **3.4** Marketing Copy encouraging conversion to membership
- **3.5** Featured galleys (updated by NG staff weekly, links to galley detail page. Does galley detail page require login?
- **3.6** Main Value Proposition (this copy is from current homepage)
- **3.7** Targeted value propositions try to target at least one to each user type (reviewer and publisher), can link to any How it Works section, or any open nav item. Final copy and size decided in design.
- **3.8** Recent Tweets. Twitter will be linked to Facebook and Wordpress accounts, so updates anywhere should show up here.
- **3.9** Footer menu. Each option pushes to a page (either a form or content page so 2 main templates)
- **3.10** Social media links. Links out to follow NG on Twitter, Facebook, or Blog (icons are not final design may recommend word "blog" instead of icon).
- **3.11** Other possible social media link spot. Will be finalized in design.