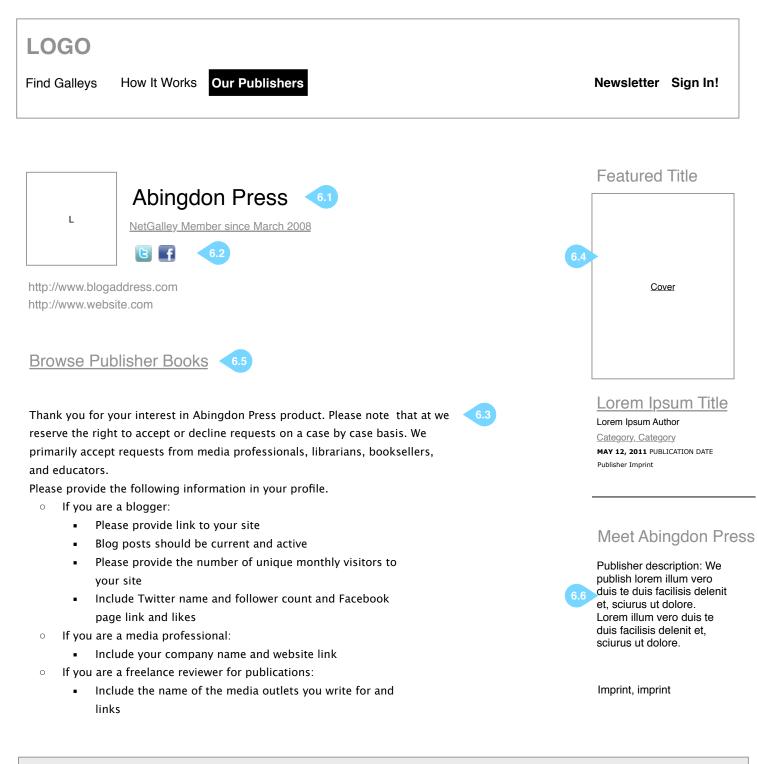

## 6.1

User Clicks on a publisher from the Browse Category page (or the Search Results page or Galley Detail page).

- 6.1 Logo, Name of Publisher, and membership details. Use standard image resizing for profile (logo) image that you're using for cover image resizing (need smaller sizes for Browse Publisher Pages (6.0)
- 6.2 Follow Publisher on Facebook or Twitter, additional urls
- 6.3 Large text field where publishers leave notes on what they're looking for (formerly the publisher preferences)
- 6.4 This is a featured title the book inset - with the information similar to the results page. It should be uniform across all areas of the site, and is set in admin by NG staff using bookID.
- 6.5 Jump to a listing for all books sorted by publisher. May not be able to link to publisher type directly.
- 6.6 Intro to publisher