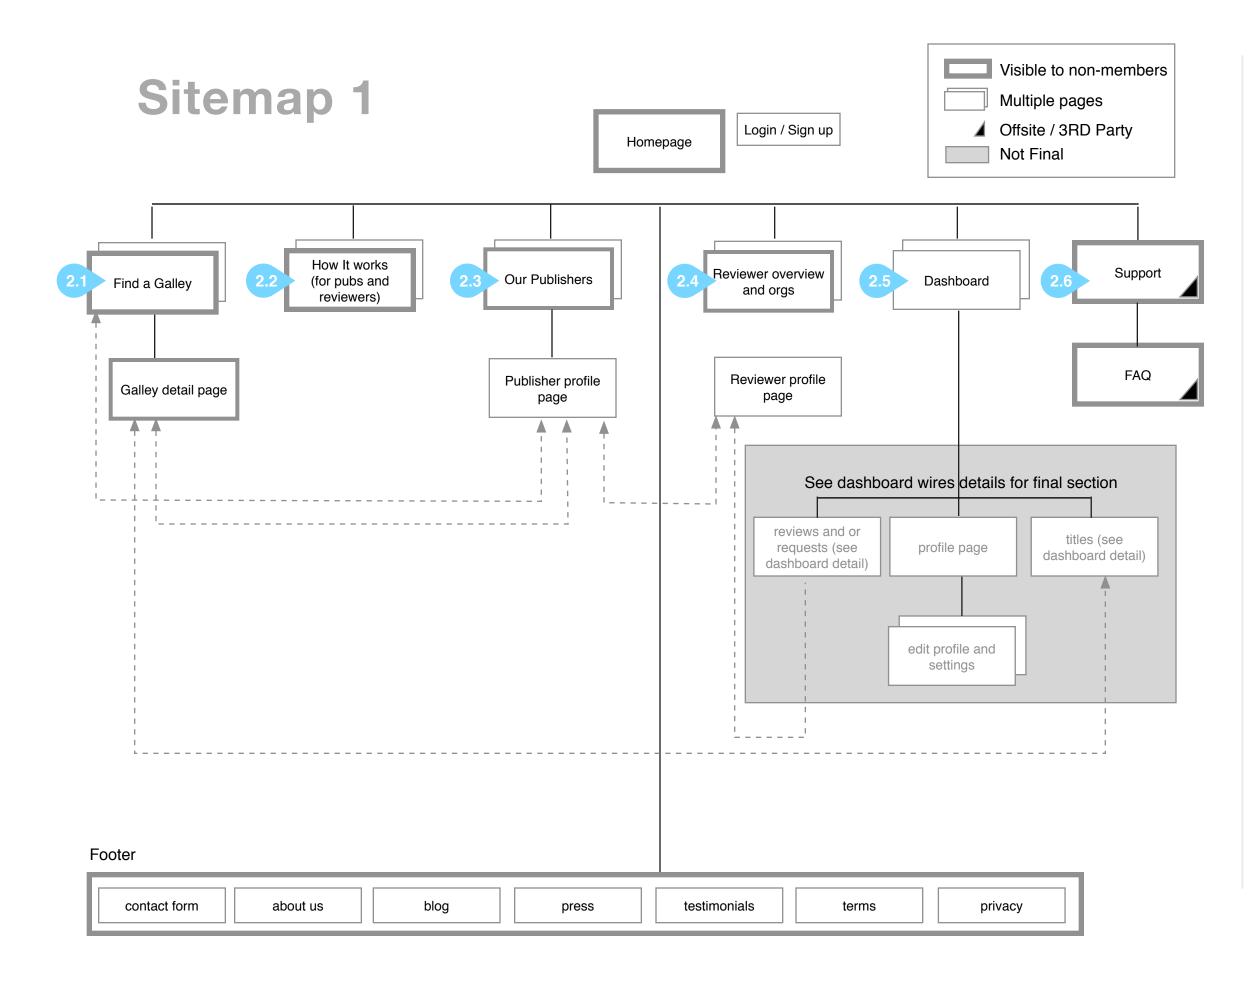

# 2.0

Sitemap for non-specific user (dashboard is general, admin not included)

| 2.1 | Find a galley is the way people |
|-----|---------------------------------|
|     | browse titles. This section is  |
|     | open to non-members for         |
|     | SEO, and is a jumping off point |
|     | for galley detail pages. Some   |
|     | galleys in the catalog may be   |
|     | hidden / invite only.           |
| 2.2 | An overview of how it works. It |
|     | may link over to the FAQ in     |
|     | places pulle from much of the   |

- may link over to the FAQ in places, pulls from much of the content on the current homepage left nav.
- 2.3 An overview of publishers on NG, and a jumping off point for finding publishers (browse publishers).
- 2.4 List of reviewer organizations. Also list any additional marketing copy about size of review market. Informational. Brief.
- 2.5 Dashboard, varies by user type. See dashboard wireframe.
- 2.6 Recommend uservoice or get satisfaction for wiki, FAQ, searchable knowledgebase.