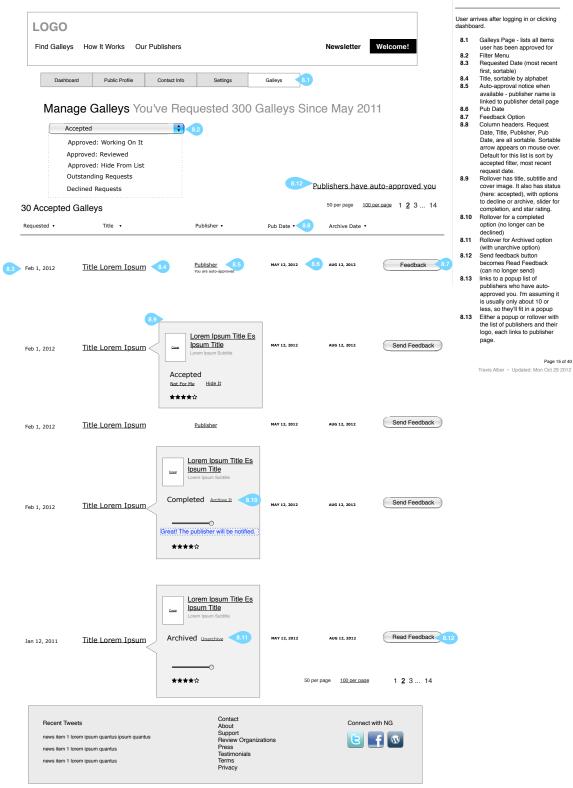

 news item 1 lorem ipsum quantus
 Terms

 Privacy
 Privacy

8.0

User arrives after logging in or clicking dashboard.

- 8.1 Dashboard menu8.2 Approved galleys. Galleys sit here until they are
- here until they are downloaded (either here or on galley detail page) 8.3 Cover links to galley detail
- page A Send to Kindle
- 4 Send to Kindle 5 See all - list form
- In-progress books encourage reviewers to write a review
- 8.7 Options pulldown. Write review goes to tinyMCE textfield, Send to Kindle and other devices are available here, Rate the Galley pops a rating box, and the pre-order option opens on affiliate site in new tab. Pre-order is a publisher preference option (for all books or none)
- 8.8 Outstanding Requests so that reviewers know what they requested
- requested 8.9 Cover image links to Galley Detail, where request may be made again. In that case it replaces the request date here. Title and book cover are the only pieces of data about the book here
- 8.12 Added See All to Outstanding Requests / How Far are you boxes. Need to decide what the destination pages for these look like.
  8.13 Stats may include # approved
- 8.13 Stats may include # approved for, # reviews submitted, # reviews downloaded, # of books marked completed (decided against # of books declined for now)
- Note: May want to add an alert saying how many books are ready for review once there are more than 50 to prompt action. We may want to do a list of error messages and alerts, or just handle this in development.

Page 14 of 40 Travis Alber • Updated: Mon Oct 29 2012

#### **Reviewer Dashboard: Reviews**

8.1

Page 15 of 40

#### **Reviewer Dashboard: Galleys**

#### 8.2

User arrives after logging in or clicking dashboard.

- 8.1 Galley information (same order as Galley Detail page although cover size may differ according to design
- 8.2 Title of Review (required), with in-line confirmation
  8.3 Link to Review (required), in this case the user left this
- field blank and the page reloaded (retaining content). Run Date (optional?) 8.4
- 8.5 Full review with full formatting
  8.6 Feedback textbox send a
- few sentences of feedback to the publisher. We may need more instructional text to be sure the user
- and the user understands purpose of box.Options to send now or save others.
- 6.7 Options to serie how of save for later
  8.8 Outlet. Pulldown options TBD. May want an additional field to learn more about the
- outlet. 8.9 Rate it! Encourage star
- rating.8.10 Rollover for rate it here it is for the "not for me" option

Page 16 of 40 Travis Alber · Updated: Mon Oct 29 2012

**Reviewer Dashboard: Public Profile** 

| LOGO<br>Find Galleys | How It Works Our Publishers Newsletter                                                                                | Welcome!      |
|----------------------|-----------------------------------------------------------------------------------------------------------------------|---------------|
| Dashboard            | Public Profile 6,1 Contact Info Settings Galleys                                                                      |               |
|                      | Profile What Publishers see 🔹 🕢 View Profile                                                                          |               |
| Profile Picture      | This image will be shown as part of your bio for any viewer you have granted permission to view<br>your bio.          |               |
| •                    | Statsics box, unedtable but visible. TBD     New Default Profile Pict                                                 | a. <b>8.8</b> |
|                      | JPG or GIIF<br>80 px wide x 120 px tall<br>100 KB file size max                                                       |               |
| Blog                 | http://                                                                                                               |               |
| Webpage              | http://                                                                                                               |               |
| 🕒 Twitter            | @handle                                                                                                               |               |
| in LinkedIn          | http://                                                                                                               |               |
| Company Name*        | 6.10                                                                                                                  |               |
| Visibility           | Specify which field will be visible to NetGalley users with your Public Bio.                                          |               |
| Categories           | Do you cover books in a particular genre(s)? Choose your subjects so we can help find you the books ou like the most. |               |