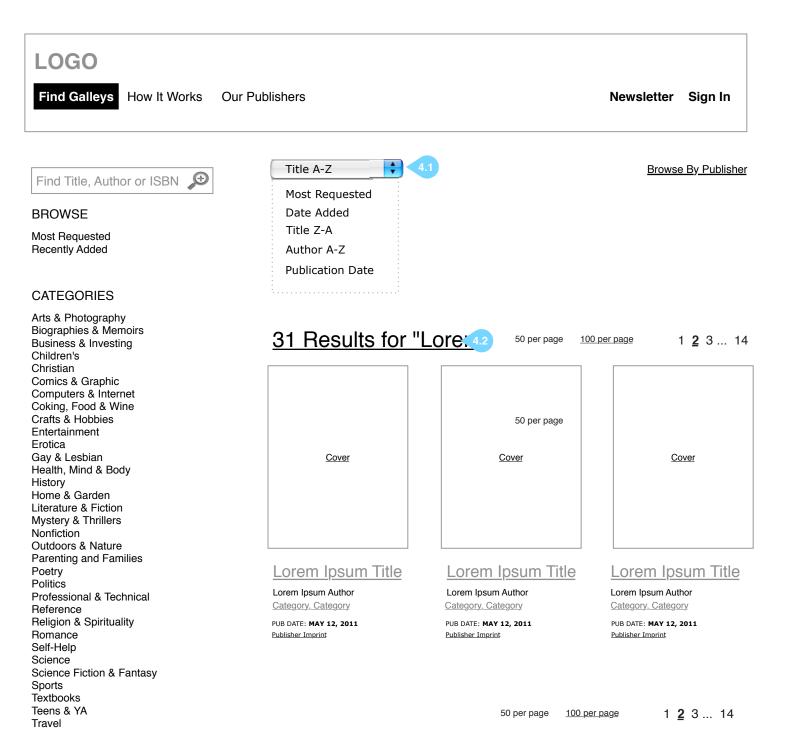

#### User is logged in and visits galley detail page.

4.0

- 4.1 Search field with instructional text inside; text disappears onClick 4.2 Browse options. These also appear embedded in the page. These go to
- a separate Results page 4.3 Categories (genres). These go to a separate Results page
- 4.4 First topical group on page. For Reviewers we can show the newest titles in genres they prefer as listed on their profile.
- 4.5 Large covers. Note these may be a different size than the homepage options
- 4.6 Galley Title. Clicking goes to Galley Detail Page. Title and author can
- 4.7 Galley Author. Not clickable. 4.8 Publication Date (not clickable) and Publisher (or Imprint, if applicable). Clicking publishers loads Search Results page of items from publisher in order of most recent. 4.9 Category. Show all (but limit - we
- were having trouble determining which 2 to show); clicking results in category search.
- 4.10 Second topical group on page: Newest Titles. Clicking loads the Results Page: Recently Added Titles (notice Most Requested topical group has same behavior loads Most Requested Results organized by most requested first).
- 4.11 Possible rollover instead of in-page content (would replace lower text)

NOTE: we may have sub-categories, for which the menu expands accordian-style on the left-hand side.

NOTE: Browse by publisher might work better on the left-hand side if possible to

> Page 4 of 40 Travis Alber · Updated: Mon Oct 29 2012