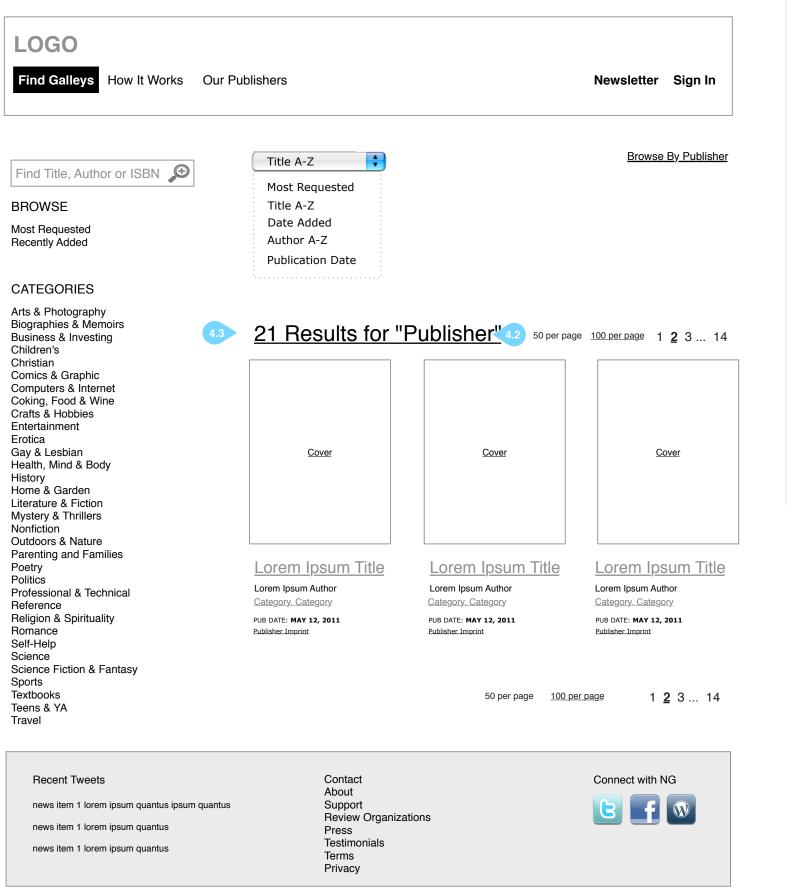

## **Find a Galley: Publiser Results**

User arrives after clicking on a publisher name or link from a publisher page.

4.1 Browse publisher goes to browse publisher, and then see books by publisher
4.3 Results shows publisher's name and books from that publisher. Clicking categories or other browse options on the left-hand side refreshes the center area.

Page 8 of 40 Travis Alber • Updated: Mon Oct 29 2012