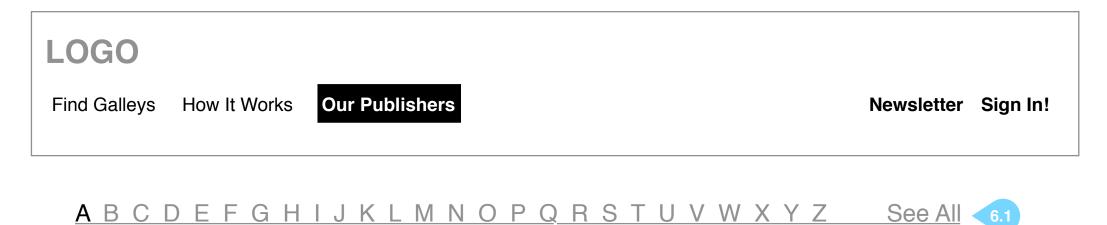

User clicks on Publishers in Top Nav (we've added the word "pages" for developers, that's not proper nomenclature).

- 6.1 Browsable by alphabet, with current selection marked
- 6.2 Title of current section
- 6.3 Clickable publisher name
- 6.4 Logo or placeholder image
- Note: This is no longer a long, scrolling page. Instead the center area refreshes to show the chosen content. Default is set to "A"