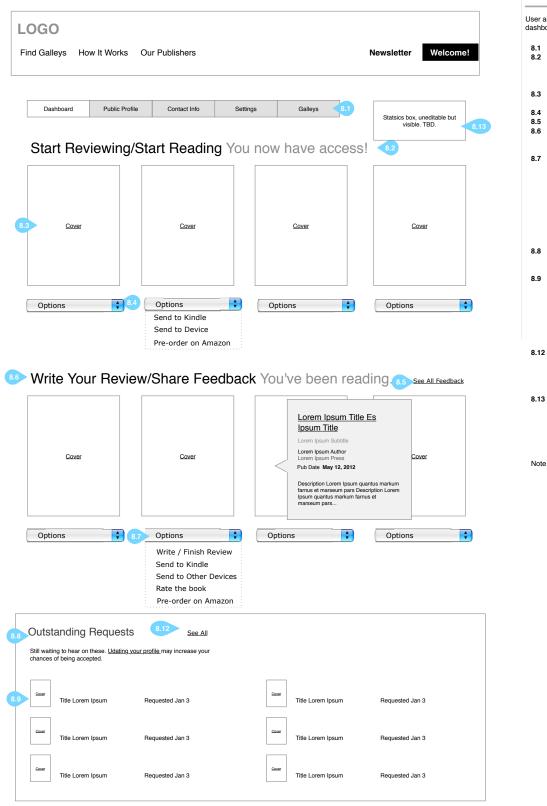

 news item 1 lorem ipsum quantus
 Terms

 Privacy
 Privacy

8.0

User arrives after logging in or clicking dashboard.

- 8.1 Dashboard menu8.2 Approved galleys. Galleys sit here until they are
- here until they are downloaded (either here or on galley detail page) 8.3 Cover links to galley detail
- page A Send to Kindle
- 4 Send to Kindle 5 See all - list form
- In-progress books encourage reviewers to write a review
- 8.7 Options pulldown. Write review goes to tinyMCE textfield, Send to Kindle and other devices are available here, Rate the Galley pops a rating box, and the pre-order option opens on affiliate site in new tab. Pre-order is a publisher preference option (for all books or none)
- 8.8 Outstanding Requests so that reviewers know what they requested
- requested 8.9 Cover image links to Galley Detail, where request may be made again. In that case it replaces the request date here. Title and book cover are the only pieces of data about the book here
- 8.12 Added See All to Outstanding Requests / How Far are you boxes. Need to decide what the destination pages for these look like.
  8.13 Stats may include # approved
- 8.13 Stats may include # approved for, # reviews submitted, # reviews downloaded, # of books marked completed (decided against # of books declined for now)
- Note: May want to add an alert saying how many books are ready for review once there are more than 50 to prompt action. We may want to do a list of error messages and alerts, or just handle this in development.