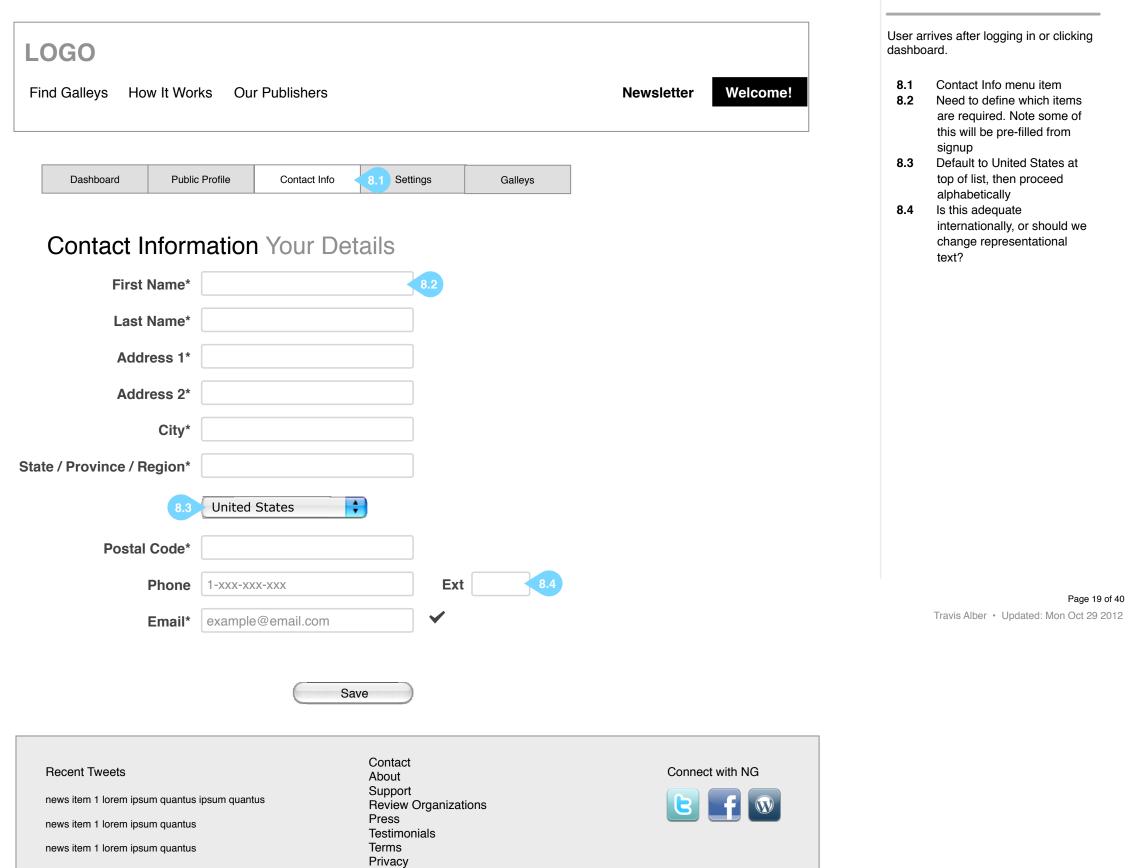

 news item 1 lorem ipsum quantus
 Terms

 Privacy
 Privacy

8.0

User arrives after logging in or clicking dashboard.

- 8.1 Dashboard menu8.2 Approved galleys. Galleys sit here until they are
- here until they are downloaded (either here or on galley detail page) 8.3 Cover links to galley detail
- page A Send to Kindle
- 4 Send to Kindle 5 See all - list form
- In-progress books encourage reviewers to write a review
- 8.7 Options pulldown. Write review goes to tinyMCE textfield, Send to Kindle and other devices are available here, Rate the Galley pops a rating box, and the pre-order option opens on affiliate site in new tab. Pre-order is a publisher preference option (for all books or none)
- 8.8 Outstanding Requests so that reviewers know what they requested
- requested 8.9 Cover image links to Galley Detail, where request may be made again. In that case it replaces the request date here. Title and book cover are the only pieces of data about the book here
- 8.12 Added See All to Outstanding Requests / How Far are you boxes. Need to decide what the destination pages for these look like.
  8.13 Stats may include # approved
- 8.13 Stats may include # approved for, # reviews submitted, # reviews downloaded, # of books marked completed (decided against # of books declined for now)
- Note: May want to add an alert saying how many books are ready for review once there are more than 50 to prompt action. We may want to do a list of error messages and alerts, or just handle this in development.

Page 14 of 40 Travis Alber • Updated: Mon Oct 29 2012